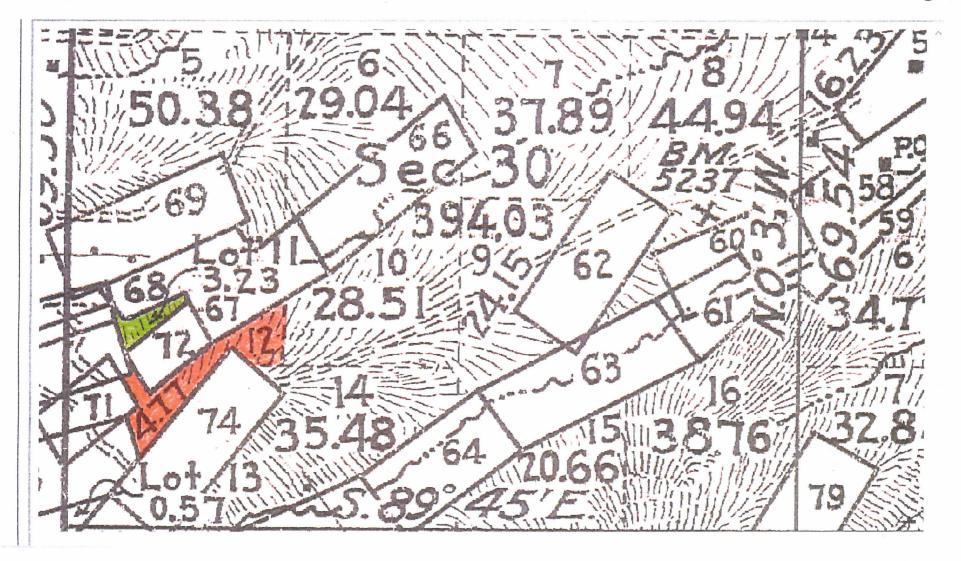

In accordance with 43 CFR 3832.12 a lode claim must be described by metes and bounds and include a tie to a permanent monument such as a section quarter corner monument. All claim descriptions must include state, meridian, township, range, section and by aliquot part to the quarter section. However, because several Patents surround your Lode mining claims, you must identify the Lot numbers in which your Lode claims encompass. According to the survey details, there are only 3.23 acres of land available in Lot 11 and 4.77 acres of land available in Lot 12.