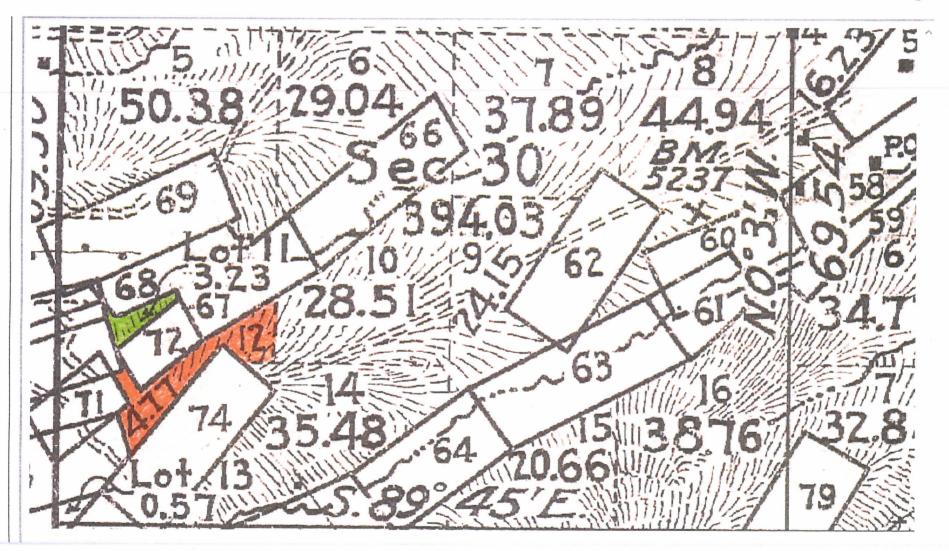

In accordance with 43 CFR 3832.12 a lode claim must be described by metes and bounds and include a tie to a permanent monument such as a section quarter corner monument. All claim descriptions must include state, meridian, township, range, section and by aliquot part to the quarter section. However, because several Patents surround your Lode mining claims, you must identify the Lot numbers in which your Lode claims encompass. According to the survey details, there are only 3.23 acres of land available in Lot 11 and 4.77 acres of land available in Lot 12.