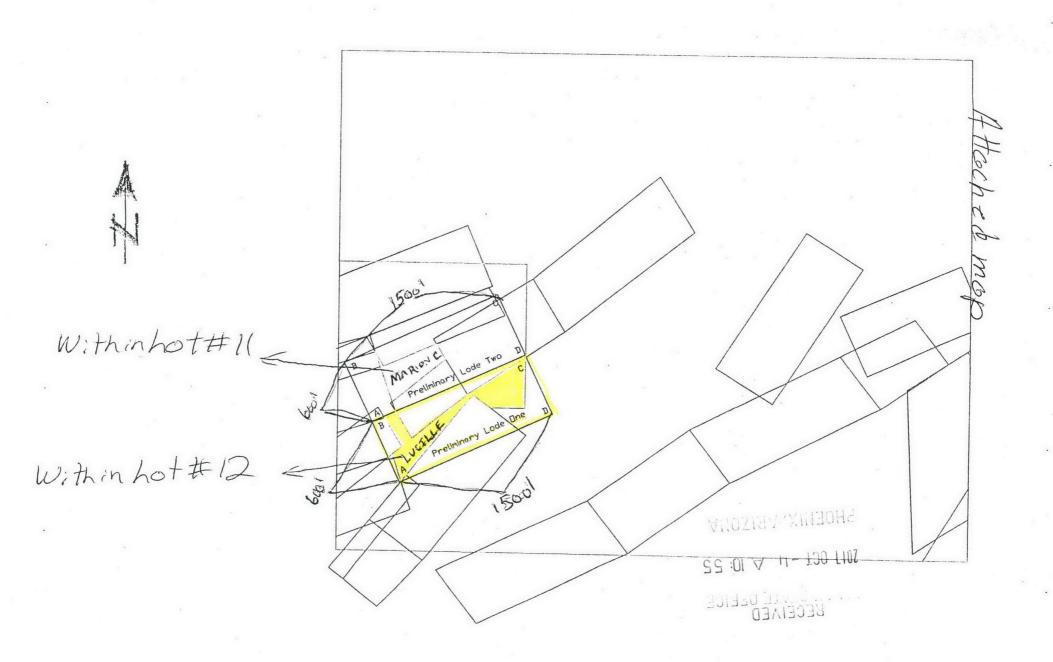

In accordance with 43 CFR 3832.12 a lode claim must be described by metes and bounds and include a tie to a permanent monument such as a section quarter corner monument. All claim descriptions must include state, meridian, township, range, section and by aliquot part to the quarter section. However, because several Patents surround your Lode mining claims, you must identify the Lot numbers in which your Lode claims encompass. According to the survey details, there are only 3.23 acres of land available in Lot 11 and 4.77 acres of land available in Lot 12.