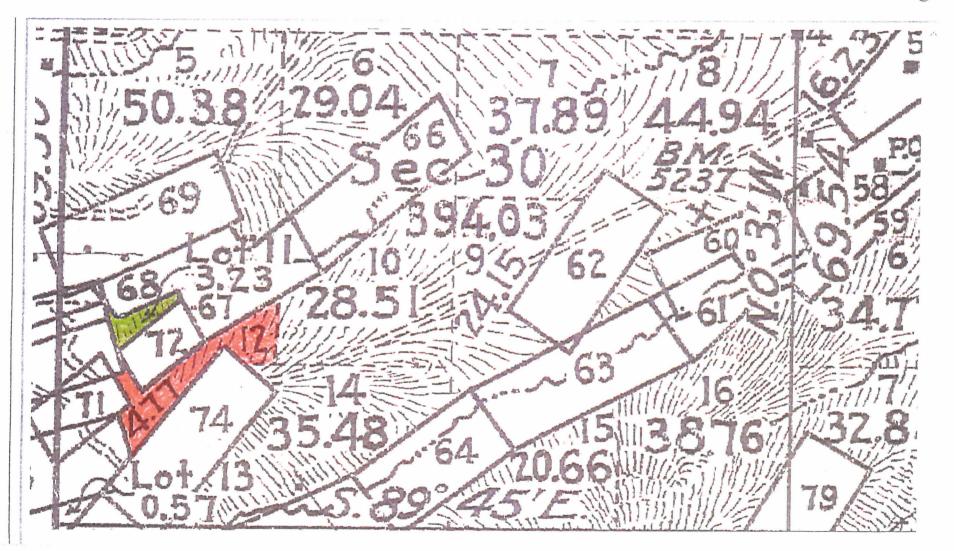

In accordance with 43 CFR 3832.12 a lode claim must be described by metes and bounds and include a tie to a permanent monument such as a section quarter corner monument. All claim descriptions must include state, meridian, township, range, section and by aliquot part to the quarter section. However, because several Patents surround your Lode mining claims, you must identify the Lot numbers in which your Lode claims encompass. According to the survey details, there are only 3.23 acres of land available in Lot 11 and 4.77 acres of land available in Lot 12.