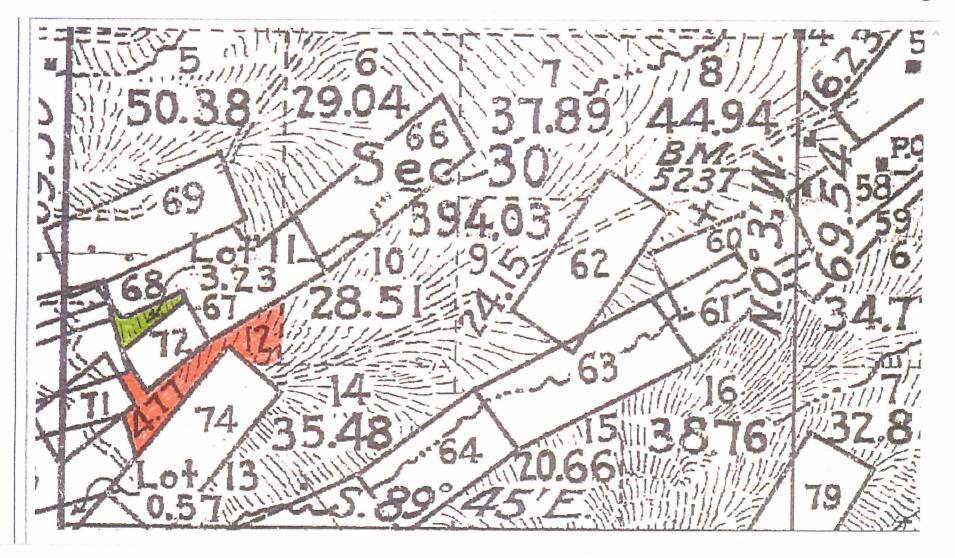

In accordance with 43 CFR 3832.12 a lode claim must be described by metes and bounds and include a tie to a permanent monument such as a section quarter corner monument. All claim descriptions must include state, meridian, township, range, section and by aliquot part to the quarter section. However, because several Patents surround your Lode mining claims, you must identify the Lot numbers in which your Lode claims encompass. According to the survey details, there are only 3.23 acres of land available in Lot 11 and 4.77 acres of land available in Lot 12.